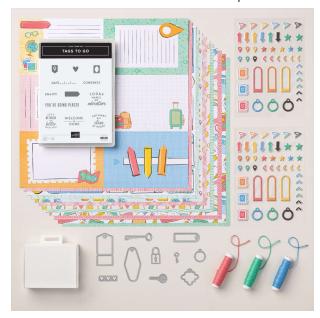

# ON THE GO

SUITE COLLECTION • 165583 | \$157.75

#### Tags To Go Bundle • 165577 | \$82.75 (10% off)

Cling Stamp Set • 165569 | \$45.00 Dies • 165576 | \$47.00

On The Go 12" x 12" Designer Series Paper 165566 | \$26.25

Suitcase Treat Boxes • 165580 | \$17.00

Pack Your Bags Twine Three-Pack • 165582 | \$14.75

On The Go Puffy Stickers • 165581 | \$17.00