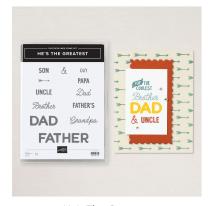

# **STAMP SETS**

A Day With You Cling • 165416 | \$55.00

Arched Wishes Cling • 165428 | \$53.00

He's The Greatest Photopolymer • 165684 | \$36.00

It's Okay Cling • 165425 | \$51.00

Painted Stripes Cling • 165437 | \$42.00