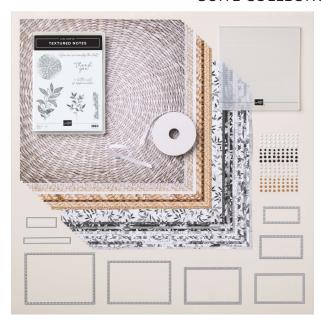

# **BOTANICAL TEXTURES** -

SUITE COLLECTION • 165563 | \$213.25

#### Textured Notes Bundle • 165556 | \$103.50 (10% off)

Cling Stamp Set • 165548 | \$49.00 Dies • 165555 | \$66.00

Botanical Textures 12" x 12" Designer Series Paper 165545 | \$26.25

Woven Textures 12" x 12" Designer Series Paper 165560 | \$26.25

Mini Corrugated 3D Embossing Folder • 165559 | \$23.25

White 1/4" Ribbon • 165562 | \$17.00

Neutral Matte Dots • 165561 | \$17.00