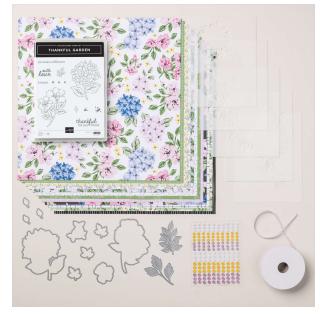

# **LOVELY GARDEN**

SUITE COLLECTION • 165541 | \$201.75

#### Thankful Garden Bundle • 165534 | \$137.50 (10% off)

Photopolymer Stamp Set • 165526 | \$51.00 Dies • 165533 | \$74.00

Decorative Masks • 165538 | \$28.00

Lovely Garden 12" x 12" Designer Series Paper 165524 | \$26.25

Fresh Freesia 1/8" Faux Velvet Ribbon • 165540 | \$22.25

Starburst Sequins • 165540 | \$15.75