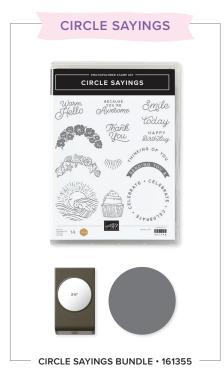

### **CARD MEASUREMENTS**

Get ready for the event by cutting cardstock for each project.

| CARD 3 – CIRCLE SAYINGS   | IMPERIAL                         | METRIC                         |
|---------------------------|----------------------------------|--------------------------------|
| Azure Afternoon Cardstock | 1" x 5-1/2"                      | 2.5 x 14 cm                    |
| Basic White Cardstock     | 3" x 3"                          | 7.6 x 7.6 cm                   |
| Lemon Lolly Cardstock     | 3" x 3"                          | 7.6 x 7.6 cm                   |
| Lemon Lolly Cardstock     | 8-1/2" x 5-1/2" (fold at 4-1/4") | 21 x 14.9 cm (fold at 10.5 cm) |

# Circle Sayings

- 1. Draw lines on the square piece of Lemon Lolly Cardstock using the Lemon Lolly Stampin' Write Marker (brush tip), then punch two half circles.
- 2. Stamp the sentiment in Blueberry Bushel ink on the square piece of Basic White Cardstock, then punch (you do not need the full circle).
- 3. Score the piece of Azure Afternoon Cardstock at 1" (2.5 cm), 1-1/2" (3.8 cm), 4" (10.2 cm), and 4-1/2" (11.4 cm). In the centre, stamp the sentiment in Blueberry Bushel ink.
- 4. Fold the sides underneath (following the scoring). Trim the ends to create the flagged edge. Glue the folded sides to secure them.
- 5. Fold the card base and adhere all pieces as shown. Use Stampin' Dimensionals behind the banner and white half circle pieces.
- 6. Add Lemon Lime Twist embellishments.