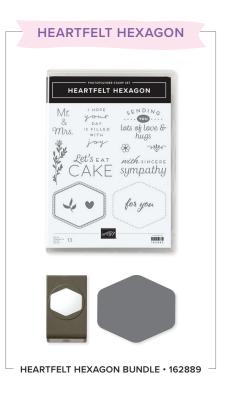

| CARD 2 - HEARTFELT HEXAGON | IMPERIAL                         | METRIC                         |
|----------------------------|----------------------------------|--------------------------------|
| Azure Afternoon Cardstock  | 1-1/2" x 3"                      | 3.8 x 7.6 cm                   |
| Basic White Cardstock      | 8-1/2" × 5-1/2" (fold at 4-1/4") | 21 x 14.9 cm (fold at 10.5 cm) |
| Basic White Cardstock      | 2-1/4" × 2-1/4"                  | 5.7 x 5.7 cm                   |
| Basic White Cardstock      | 2-1/4" × 6"                      | 6.4 x 15.2 cm                  |
| Berry Burst Cardstock      | 1-1/2" x 3"                      | 3.8 x 7.6 cm                   |
| Bubble Bath Cardstock      | 1/4" × 3"                        | 0.6 x 7.6 cm                   |
| Lemon Lime Twist Cardstock | 1-1/2" x 3"                      | 3.8 x 7.6 cm                   |
| Lemon Lolly Cardstock      | 1/4" x 3"                        | 0.6 x 7.6 cm                   |

### Heartfelt Hexagon

- 1. Try a new partial punch technique: insert the square piece of Basic White Cardstock through the outside window of the punch. Push all the way down so that only the bottom of the cardstock piece is punched. Stamp the sentiment in Blueberry Bushel ink.
- 2. Punch out two full hexagons from Basic White Cardstock. Punch out three half hexagons (horizontal) from Lemon Lime Twist, Azure Afternoon, and Berry Burst Cardstock.
- 3. Stamp the dotted outline image and five small flowers in Lemon Lime Twist ink on the Lemon Lime Twist punched piece.
- 4. Colour the dotted outline stamp with the Azure Afternoon Stampin' Write Marker and stamp on the Azure Afternoon punched piece. Repeat with the Berry Burst marker and punched piece.
- 5. Adhere the Berry Burst piece to a full Basic White punched piece. Adhere the strip of Bubble Bath cardstock. Adhere the Azure Afternoon piece to the other full Basic White punched piece. Adhere the strip of Lemon Lolly cardstock. Trim the edges.
- 6. Adhere the Lemon Lime Twist piece to the sentiment piece.
- 7. Fold card base and adhere all pieces as shown using Stampin' Dimensionals. Cut off any pieces that hang over the card front.
- 8. Add Berry Burst embellishments.