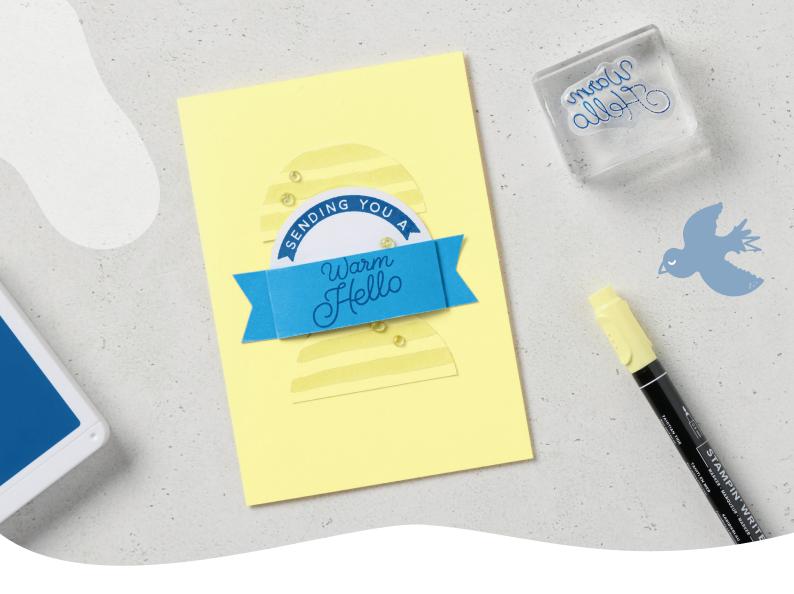

# Circle Sayings

- 1. Draw lines on the square piece of Lemon Lolly Cardstock using the Lemon Lolly Stampin' Write Marker (brush tip), then punch two half circles.
- 2. Stamp the sentiment in Blueberry Bushel ink on the square piece of Basic White Cardstock, then punch (you do not need the full circle).
- 3. Score the piece of Azure Afternoon Cardstock at 1" (2.5 cm), 1-1/2" (3.8 cm), 4" (10.2 cm), and 4-1/2" (11.4 cm). In the centre, stamp the sentiment in Blueberry Bushel ink.
- 4. Fold the sides underneath (following the scoring). Trim the ends to create the flagged edge. Glue the folded sides to secure them.
- 5. Fold the card base and adhere all pieces as shown. Use Stampin' Dimensionals behind the banner and white half circle pieces.
- 6. Add Lemon Lime Twist embellishments.