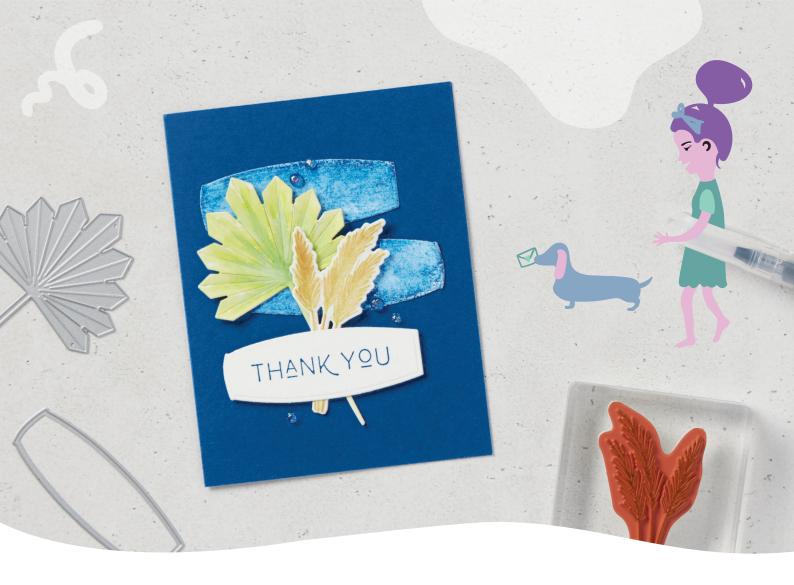

## **Earthen Textures**

- 1. On a sheet of Watercolor Paper, stamp the vase image twice and the sentiment image once in Blueberry Bushel ink. Then stamp the foliage image in Lemon Lime Twist ink.
- 2. Die cut all the stamped images. Use the vase die to cut out the sentiment. Also die cut the fan piece from the same sheet.
- 3. Use the medium tip Water Painter to blend the ink on the vase pieces. Set aside to dry.
- 4. Scribble some ink from the Pecan Pie Stampin' Write Marker onto a clear block. Use the Water Painter to pick up the ink and colour the foliage piece.
- 5. Colour the fan piece with Lemon Lime Twist ink.
- 6. Scribble some ink from the Lost Lagoon Stampin' Write Marker onto a clear block. Use the Water Painter to pick up the ink and colour the fan piece.
- 7. Fold the card base and adhere the pieces as shown.
- 8. Add Blueberry Bushel embellishments.