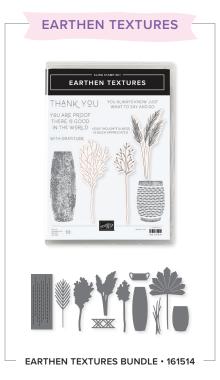

| CARD 1 – EARTHEN TEXTURES  | IMPERIAL                         | METRIC                         |
|----------------------------|----------------------------------|--------------------------------|
| Blueberry Bushel Cardstock | 8-1/2" × 5-1/2" (fold at 4-1/4") | 21 x 14.9 cm (fold at 10.5 cm) |
| Fluid 100 Watercolor Paper | 1 sheet: 5" x 7"                 | 1 sheet: 12.7 x 17.8 cm        |

## **Earthen Textures**

- 1. On a sheet of Watercolor Paper, stamp the vase image twice and the sentiment image once in Blueberry Bushel ink. Then stamp the foliage image in Lemon Lime Twist ink.
- 2. Die cut all the stamped images. Use the vase die to cut out the sentiment. Also die cut the fan piece from the same sheet.
- 3. Use the medium tip Water Painter to blend the ink on the vase pieces. Set aside to dry.
- 4. Scribble some ink from the Pecan Pie Stampin' Write Marker onto a clear block. Use the Water Painter to pick up the ink and colour the foliage piece.
- 5. Colour the fan piece with Lemon Lime Twist ink.
- 6. Scribble some ink from the Lost Lagoon Stampin' Write Marker onto a clear block. Use the Water Painter to pick up the ink and colour the fan piece.
- 7. Fold the card base and adhere the pieces as shown.
- 8. Add Blueberry Bushel embellishments.