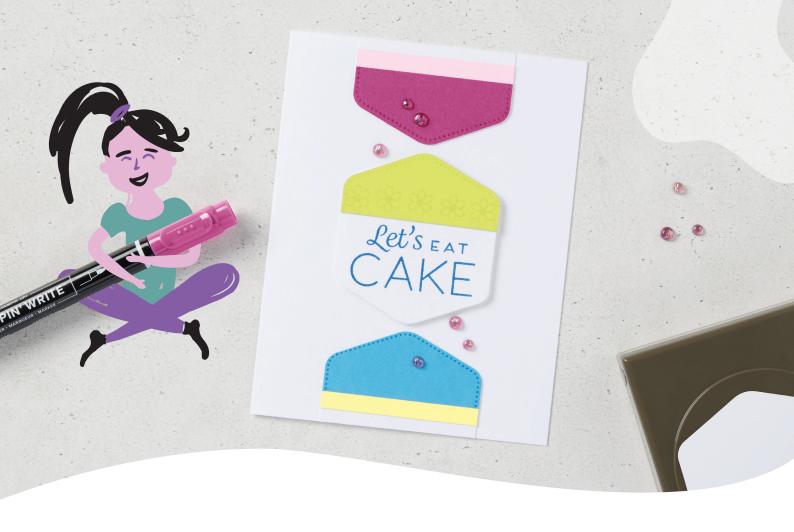

### Heartfelt Hexagon

- 1. Try a new partial punch technique: insert the square piece of Basic White Cardstock through the outside window of the punch. Push all the way down so that only the bottom of the cardstock piece is punched. Stamp the sentiment in Blueberry Bushel ink.
- 2. Punch out two full hexagons from Basic White Cardstock. Punch out three half hexagons (horizontal) from Lemon Lime Twist, Azure Afternoon, and Berry Burst Cardstock.
- 3. Stamp the dotted outline image and five small flowers in Lemon Lime Twist ink on the Lemon Lime Twist punched piece.
- 4. Colour the dotted outline stamp with the Azure Afternoon Stampin' Write Marker and stamp on the Azure Afternoon punched piece. Repeat with the Berry Burst marker and punched piece.
- 5. Adhere the Berry Burst piece to a full Basic White punched piece. Adhere the strip of Bubble Bath cardstock. Adhere the Azure Afternoon piece to the other full Basic White punched piece. Adhere the strip of Lemon Lolly cardstock. Trim the edges.
- 6. Adhere the Lemon Lime Twist piece to the sentiment piece.
- 7. Fold card base and adhere all pieces as shown using Stampin' Dimensionals. Cut off any pieces that hang over the card front.
- 8. Add Berry Burst embellishments.