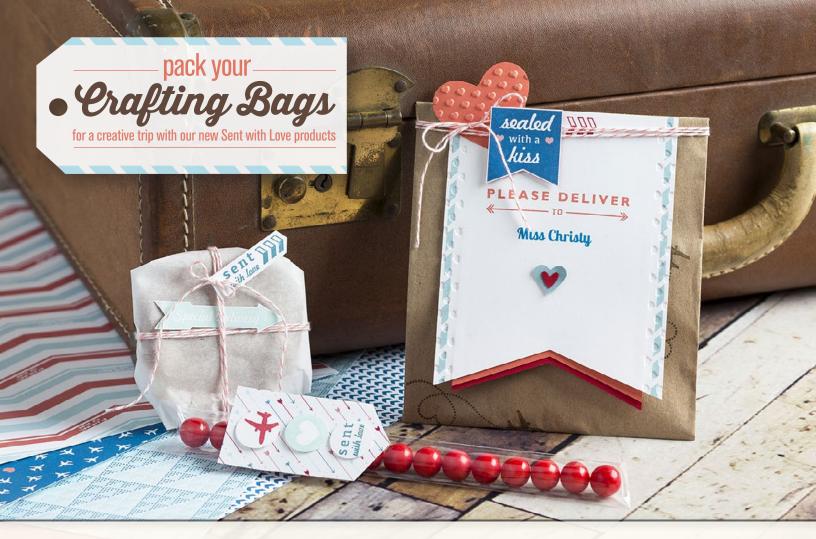

Get our exclusive Sent with Love Stamp Set or Designer Series Paper—or buy them in a bundle with Calypso Coral Baker's Twine for 20% off!

| ITEM   | DESCRIPTION                                                                                                                                        | PRICE                                  |
|--------|----------------------------------------------------------------------------------------------------------------------------------------------------|----------------------------------------|
| 131847 | Sent with Love Clear-Mount Stamp Set*                                                                                                              | \$33.95 AUD/\$39.95 NZD                |
| 132182 | Sent with Love Designer Series Paper*